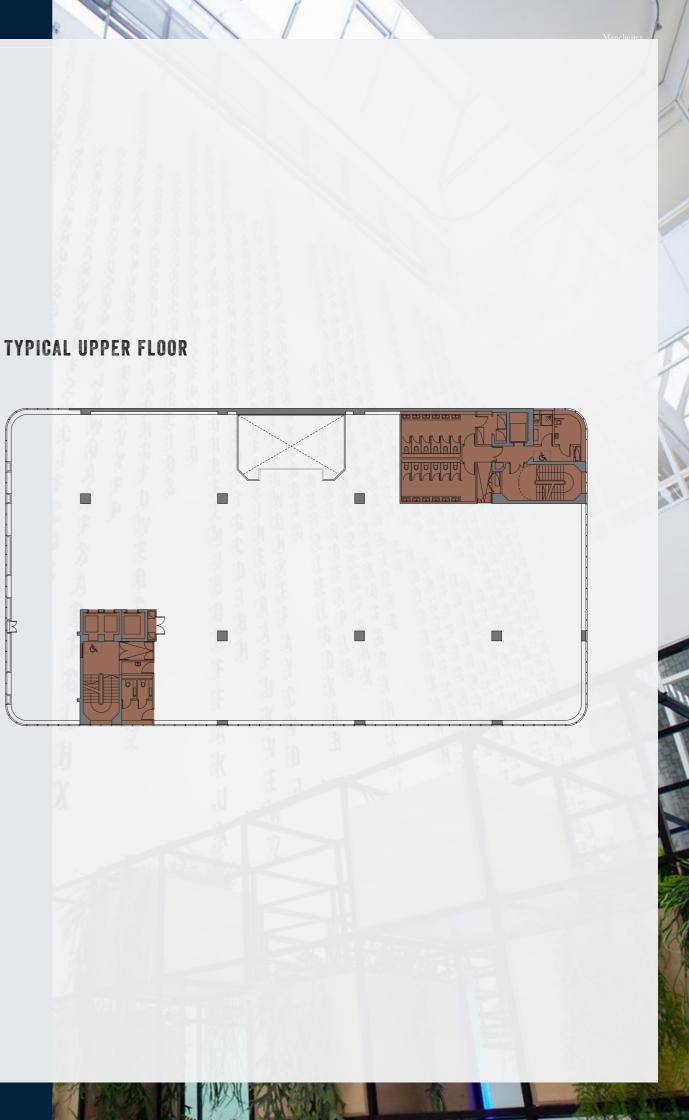

#### SCHEDULE OF AREAS

| LOWER GROUND            | Let to HUCKLETREE     |
|-------------------------|-----------------------|
| GROUND FLOOR            | Let to HUCKLETREE     |
| FIRST FLOOR             | Let to HUCKLETREE     |
| SECOND FLOOR            | Let to HUCKLETREE     |
| THIRD FLOOR             | 11,373 SQ FT          |
| FOURTH FLOOR            | 11,503 SQ FT          |
| FIFTH FLOOR             | Let to VectorPoration |
| SIXTH FLOOR + MEZZANINE | 8,528 SQ FT           |
| TOTAL                   | 31,404 SQ FT          |