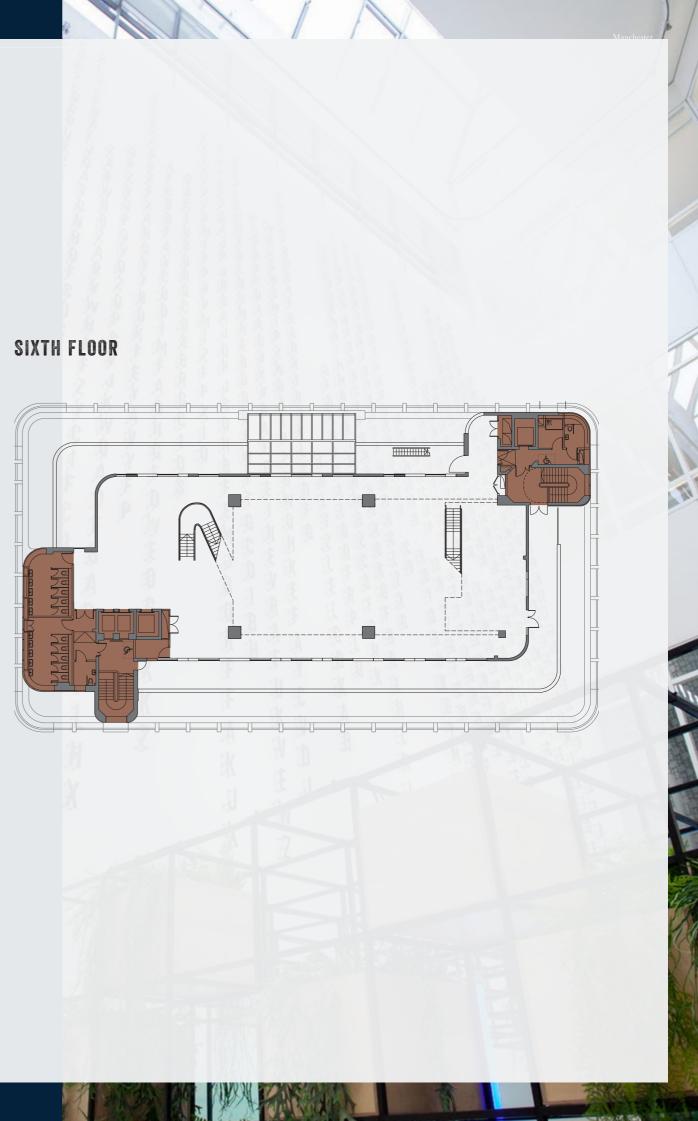

#### SCHEDULE OF AREAS

| LOWER GROUND            | Let to HUCKLETREE     |
|-------------------------|-----------------------|
| GROUND FLOOR            | Let to HUCKLETREE     |
| FIRST FLOOR             | Let to HUCKLETREE     |
| SECOND FLOOR            | Let to HUCKLETREE     |
| THIRD FLOOR             | 11,373 SQ FT          |
| FOURTH FLOOR            | 11,503 SQ FT          |
| FIFTH FLOOR             | Let to VectorPoration |
| SIXTH FLOOR + MEZZANINE | 8,528 SQ FT           |
| TOTAL                   | 31,404 SQ FT          |