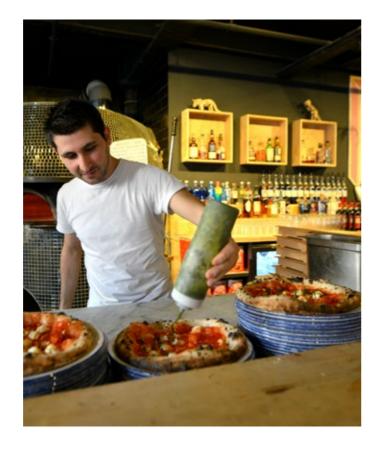

#### **RUDY'S NEOPOLITAN PIZZA**

Described by Manchester Evening News as one of the world's best pizza restaurants, Rudy's is a certified Ancoats must-visit. Additional info here @socialhandle