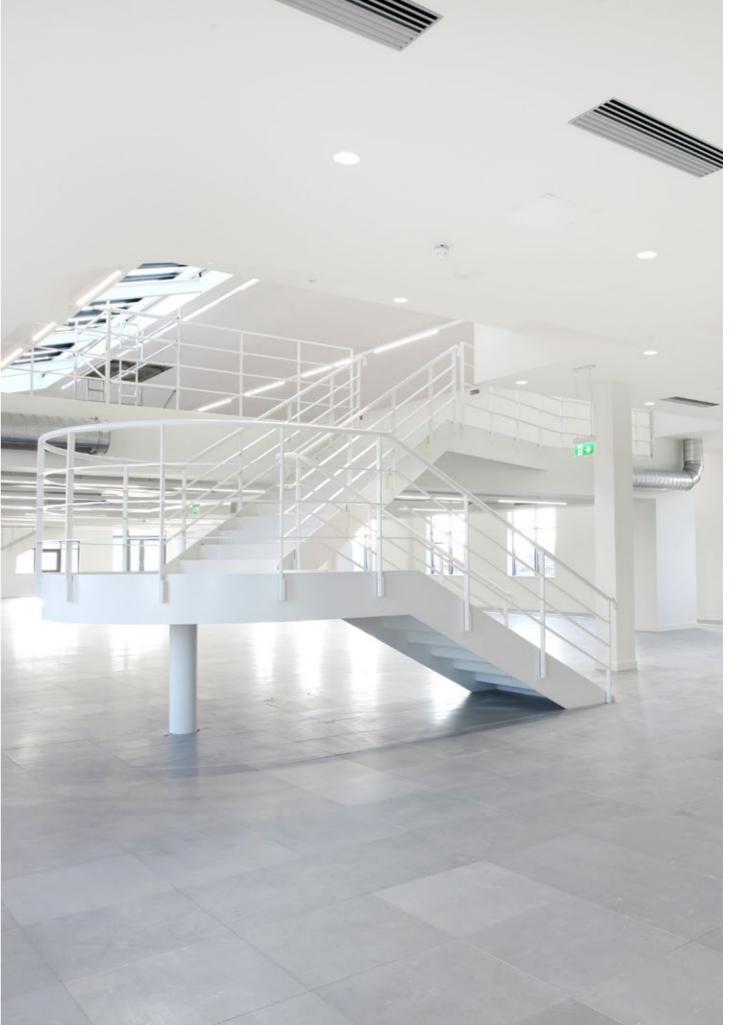

### MORE THAN A RECEPTION

This is a space in which you can meet, eat, drink, chat and collaborate.

### HISTORY MEETS MODERNITY

i ŀ Œ Œ E E P Œ E Ē Œ DE E E EE RA F F F

ATA FATA

A BIG BEAUTIFUL CANVAS

- Nor

## ALL IN THE DETAL

The Express Building offers anything and everything you could want from a modern work environment, from invaluable basement parking to a spectacular roof terrace. Away from the communal areas the design aesthetic has been kept elegantly understated, allowing your company to truly make the space its own.

- Fully remodelled reception area
- Feature atrium, maximising natural light to all floors
- Business lounge
- Three passenger lifts; one dedicated goods lift
- Wired Score rating Gold
- Exposed mechanical and electrical systems
- LED linear pendant light fittings
- 150mm clear void