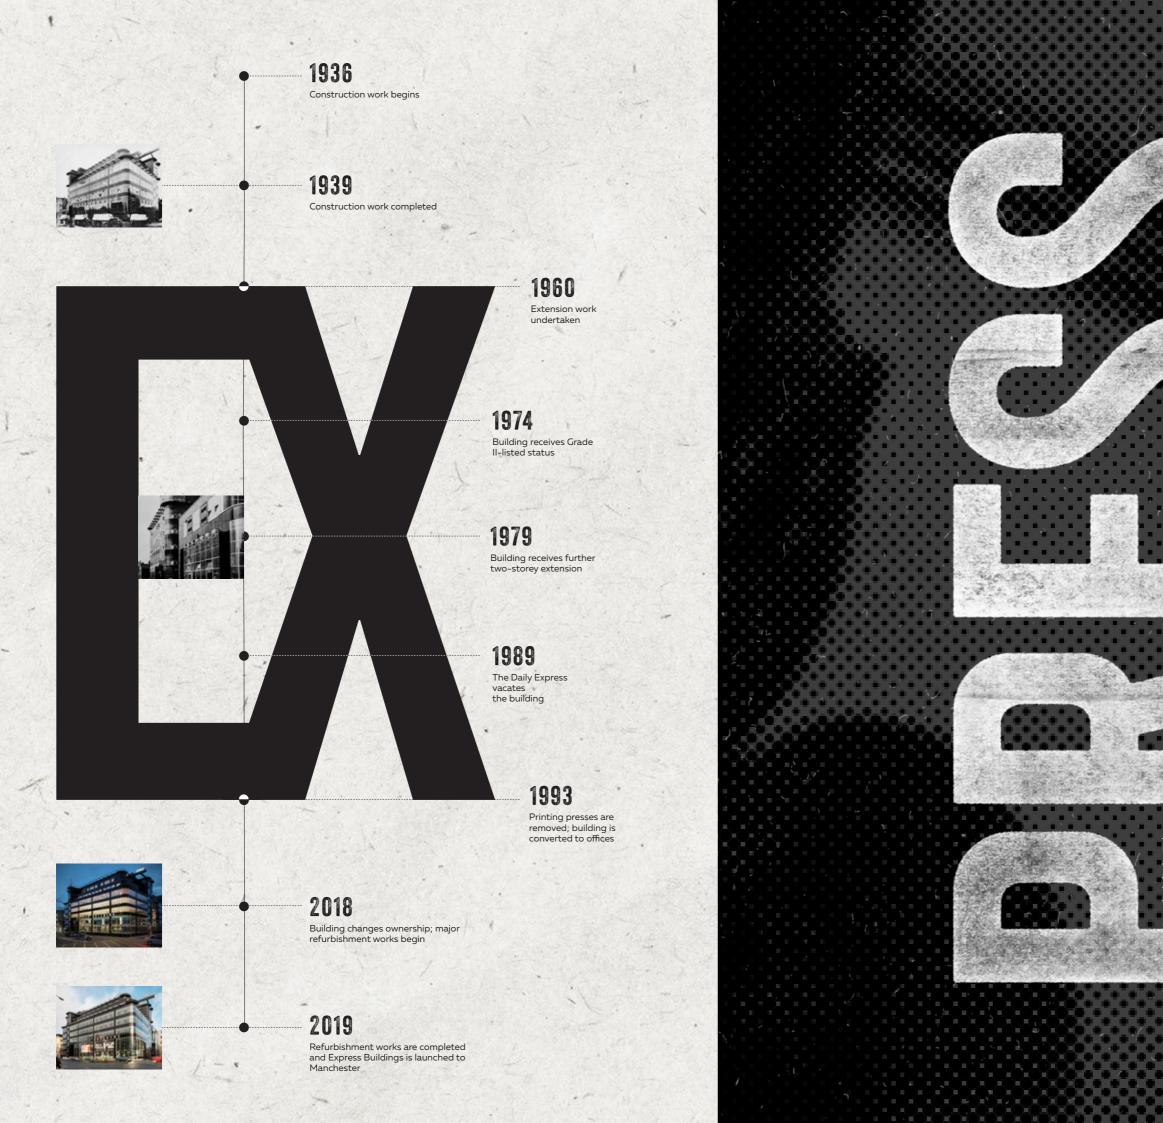

66

Muller Regular 9pt/12pt Completed in 1939 and revered ever since by locals and architecture enthusiasts alike, this is a building that's been crying out for 21st-century rebirth; to be restored to its former glory as a workspace imbued with all the best characteristics of the city that surrounds it. Considered radical at the time of its unveiling in 1939, the Express Building was designed in the futuristic 'streamline moderne' style by the pioneering Sir Owen Williams, whose other fearlessly forward-looking works include the Dorchester Hotel.