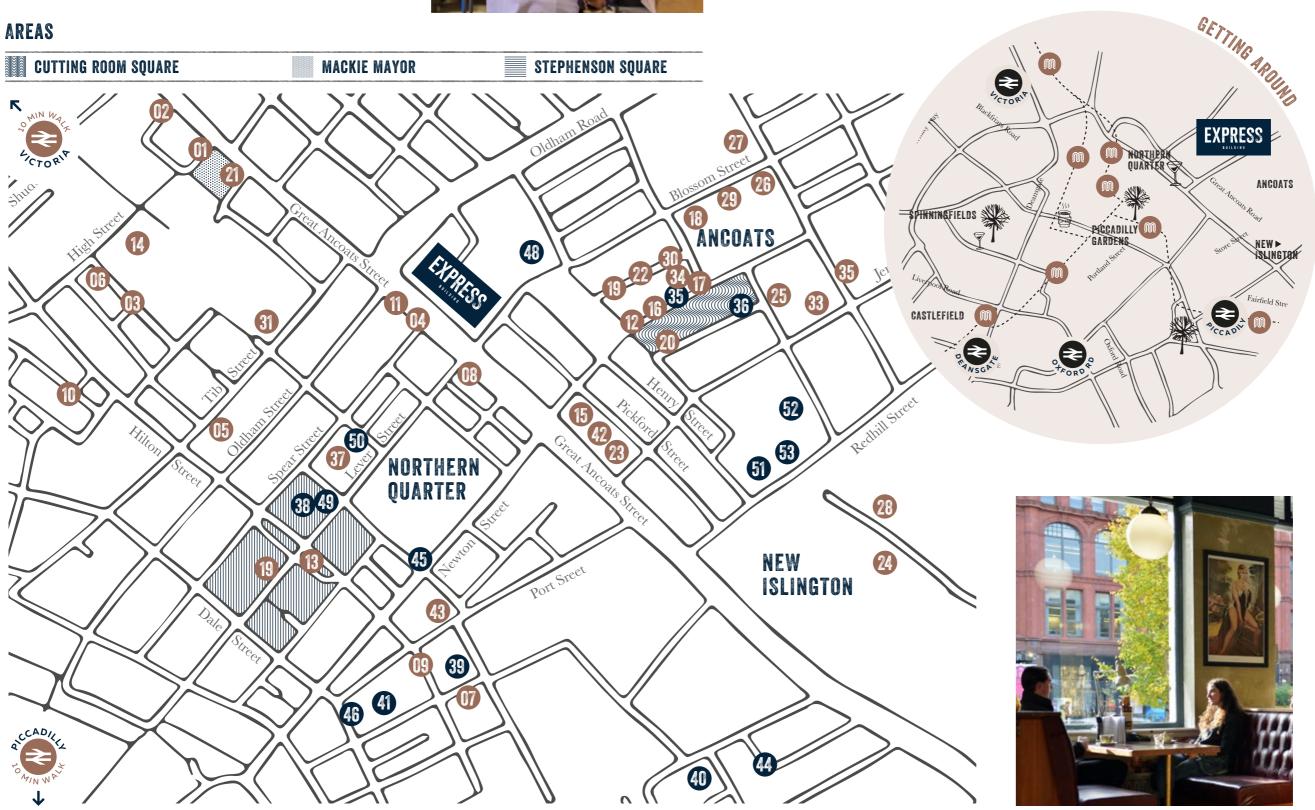

### BARS & RESTAURANTS

- 5. Matt and Phreds
- 6. Almost Famous
- 7. Tariff and Dale
- 8. Bem Brasil
- 9. Cottonopolis
- 10. Solita
- 11. The Frog and Bucket
- 12. Rudy's Neopolitan Pizza
- 13. PLY
- 14. 63 Degrees
- 15. Ancoats General Store
- 16. Seven Bro7hers
- 17. Elnecot
- 18. Mana
- 19. Foundation Coffee House
- 20. The Jayne Eyre
- 21. Mackie Mayor
- 22. Edinburgh Castle
- 23. Viet Shack
- 24. Pollen Bakery
- 25. Trove
- 26. Sugo
- 27. Blossom Street Social
- 28. Cask
- 29. Hip Hop Chip Shop
- 30. Hallè
- 31. Sion Shop
- 32. Gane and Grain
- 33. Erst
- 34. Second City
- 37. N-Brown
- 42. KBK
- 43. Port Street Beer House

#### **OCCUPIERS**

- 35. Beehive Mill
- 36. Colony Co-work
- 38. The Hive
- 39. Hilton House
- 40. Ducie House
- 41. 35 Dale St
- 44. Fourways House
- 45. Ladbible
- **46**. BooHoo
- 47. CAD21 Limited
- 48. CTI Digital Limited
- 49. 5Plus Architects
- 50. Arts Council England
- 51. Omnisis Limited
- 52. UserZoom Limited
- 53. Street League