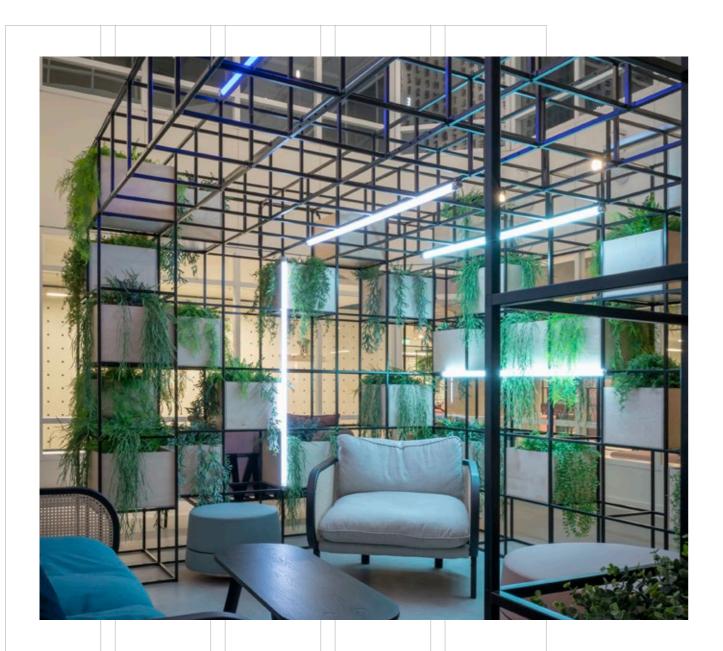

## WELCOME TO MANCHESTER HUCKLETREE. THIS IS YOUR INVITATION TO CREATE.

Huckletree, is a workspace accelerator based at the Express Building. Providing beautifully conceived spaces, Huckletree will give occupiers of the Express building unique access to a range of facilities including podcast booths, meeting and events spaces, meditation studios, networking events and some of the best coffee in Manchester. Express Building and Huckletree is a combination like no other.