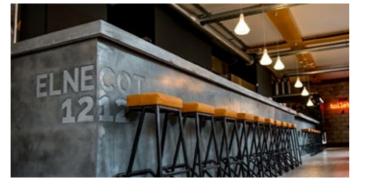

#### ELNECOT

With a 44ft solid-concrete bar as its centrepiece, the recently opened Elnecot is Ancoats through and through: stylish,sophisticated and a wee bit eccentric.. Additional info here