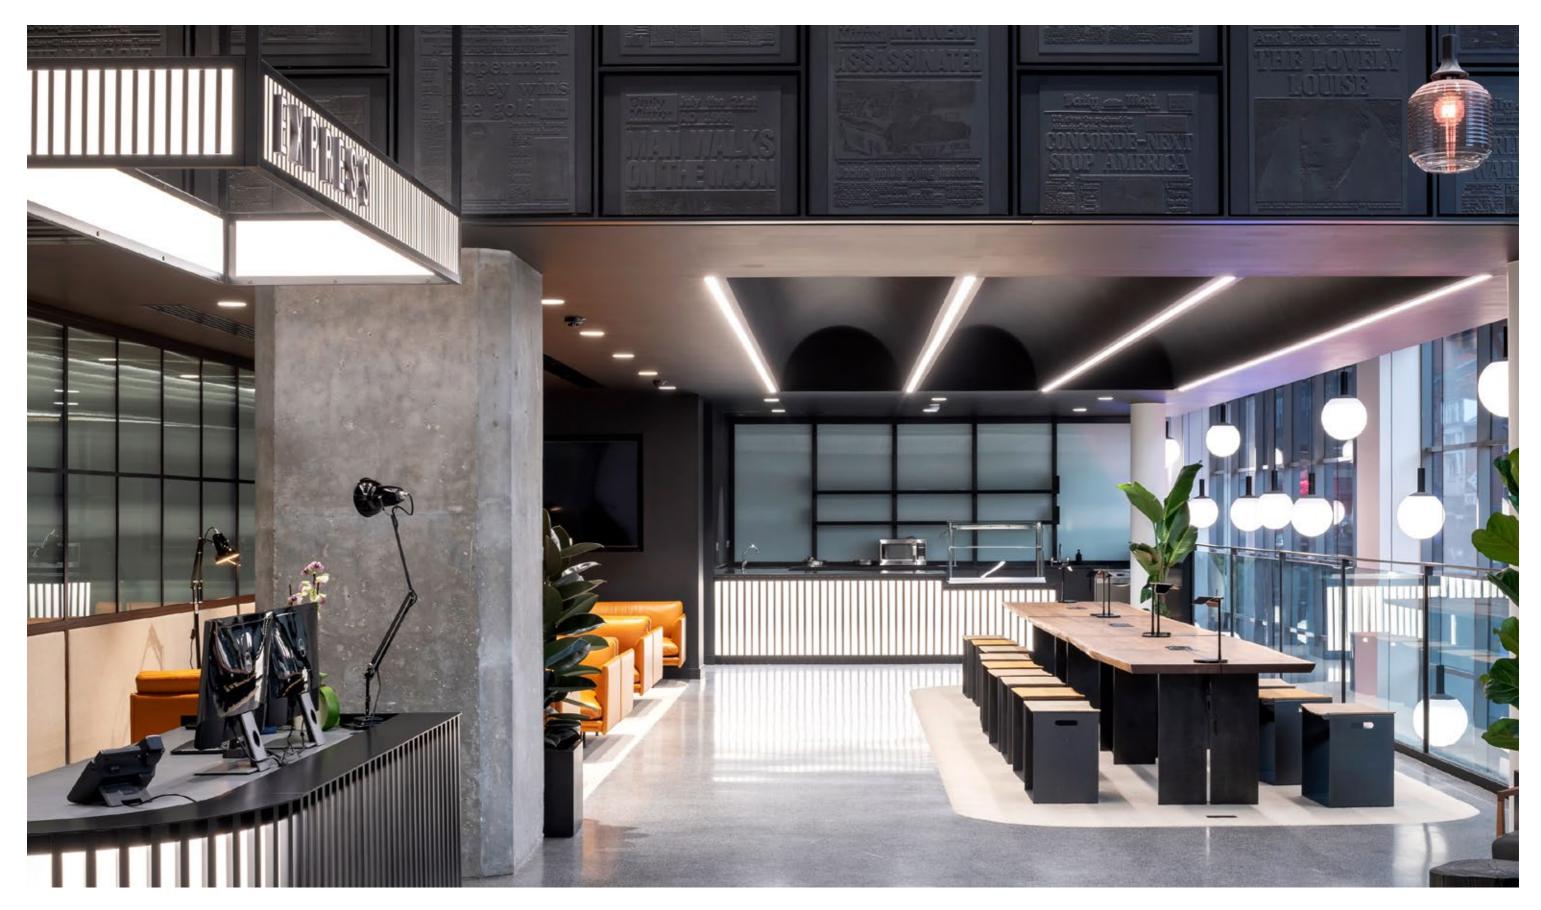

### MORE THAN A RECEPTION

This is a space in which you can meet, eat, drink, chat and collaborate.

Large, flexible and flooded with natural light. The perfect setting for shaping stories.